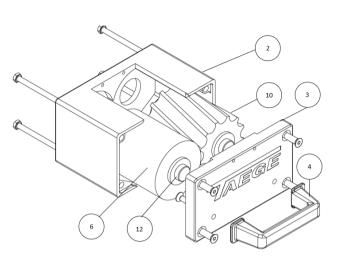

## **CASSETTE ASSEMBLY'S**

|    | Part       | Description                                                | Single           | Double |
|----|------------|------------------------------------------------------------|------------------|--------|
|    | Number     |                                                            | Hopper           | Hopper |
| 1  | AS2400.000 | Cassette Standard 2x Sponges complete                      | (As<br>required) |        |
| 1  | AS2400.001 | Cassette Standard 2x Sponges complete<br>* see notes below | (As<br>required) |        |
| 3  | AS2402.000 | Metering Lid                                               |                  |        |
| 4  | AS2403.000 | "D' Handle                                                 |                  |        |
| 5  | AS2405.000 | Cassette Hi-flow complete                                  | (As<br>required) |        |
| 5  | AS2405.001 | Cassette Hi-flow complete *see notes below                 |                  |        |
|    | AS2410.000 | Cassette Very Hi-flow complete (not shown)                 | (As<br>required) |        |
| 6  | AS2500.000 | Standard Sponge complete                                   | (as<br>required) |        |
| 6  | AS2500.001 | Standard Sponge complete * see notes below                 | (as<br>required) |        |
| 7  | AS2550.000 | Sponge only (for above)                                    | (as<br>required) |        |
| 8  | AS2505.000 | Hi-flow Sponge complete                                    | (as<br>required) |        |
| 8  | AS2505.001 | Hi-flow Sponge complete * see notes below                  | (as<br>required) |        |
| 9  | AS2555.000 | Hi-flow Sponge only (for above)                            | (as<br>required) |        |
| 10 | AS2510.000 | Hi-flow Nylon complete                                     | (as<br>required) |        |
| 10 | AS2510.001 | Hi-flow Nylon complete * see notes below                   | (as<br>required) |        |
| 12 | AS2580.000 | Sponge collar P1 Stainless Steel                           | (As<br>required) |        |
| 13 | AS2450.000 | Small Seed Insert                                          | A/R              |        |