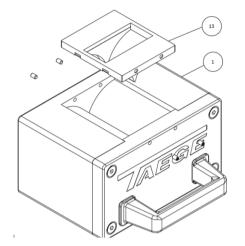

## **CASSETTE ASSEMBLY'S**

|    | Part       | Description                                                | Single           | Double |
|----|------------|------------------------------------------------------------|------------------|--------|
|    | Number     |                                                            | Hopper           | Hopper |
| 1  | AS2400.000 | Cassette Standard 2x Sponges complete                      | (As<br>required) |        |
| 1  | AS2400.001 | Cassette Standard 2x Sponges complete<br>* see notes below | (As<br>required) |        |
| 3  | AS2402.000 | Metering Lid                                               |                  |        |
| 4  | AS2403.000 | "D' Handle                                                 |                  |        |
| 5  | AS2405.000 | Cassette Hi-flow complete                                  | (As<br>required) |        |
| 5  | AS2405.001 | Cassette Hi-flow complete *see notes below                 |                  |        |
|    | AS2410.000 | Cassette Very Hi-flow complete (not shown)                 | (As<br>required) |        |
| 6  | AS2500.000 | Standard Sponge complete                                   | (as<br>required) |        |
| 6  | AS2500.001 | Standard Sponge complete * see notes below                 | (as<br>required) |        |
| 7  | AS2550.000 | Sponge only (for above)                                    | (as<br>required) |        |
| 8  | AS2505.000 | Hi-flow Sponge complete                                    | (as<br>required) |        |
| 8  | AS2505.001 | Hi-flow Sponge complete * see notes below                  | (as<br>required) |        |
| 9  | AS2555.000 | Hi-flow Sponge only (for above)                            | (as<br>required) |        |
| 10 | AS2510.000 | Hi-flow Nylon complete                                     | (as<br>required) |        |
| 10 | AS2510.001 | Hi-flow Nylon complete * see notes below                   | (as<br>required) |        |
| 12 | AS2580.000 | Sponge collar P1 Stainless Steel                           | (As<br>required) |        |
| 13 | AS2450.000 | Small Seed Insert                                          | A/R              |        |