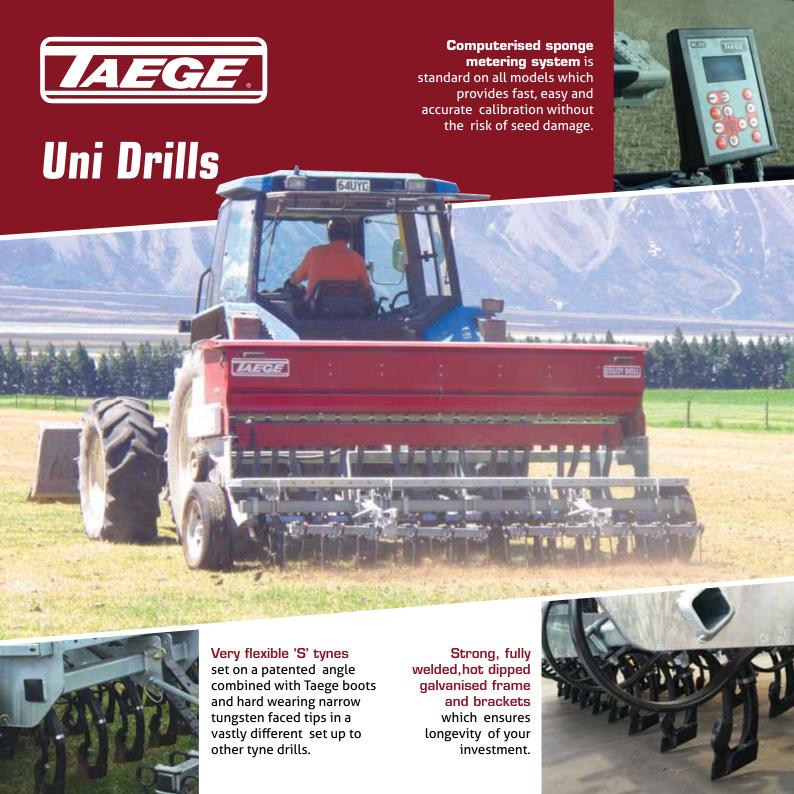

## Taege Uni Drill

- Simple no frills unit.
- Excellent value with great results.
- Gives excellent penetration in extremely hard conditions.
- Creates outstanding tilth, giving much higher strike rates.
- Contour following ensuring more seed is where you want it to be.
- Less rock and existing grass pull out.
- Simple construction, less moving parts reduces downtime and repair and maintenance costs.
- Ability to drill around corners.
- Live tynes give better trash clearing.

Full complement of optional upgrades available to suit your individual requirements including

- Small seed inserts
- Taege tyne harrows
- Stainless steel bin
- Tyre rollers

A Ground Breaking Company Since 1923