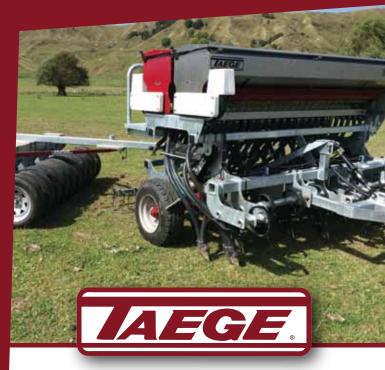

#### Taege Drill

- Available in 3m 6m.
- Gives excellent penetration in extremely hard conditions.
- Creates outstanding tilth, giving much higher strike rates.
- Great contour following ensuring more seed is where you want it to be.
- Less rock and existing grass pull out.
- Phasing Ram system used to give even depth of seed planting.
- Simple construction, less moving parts reduces down time and repair and maintenance costs.
- Ability to drill around corners.
- Live tynes gives better trash clearing.

## Full complement of optional upgrades available to suit your individual requirements including

- Tyre rollers.
- End tow kit.
- Third hopper for broadcasting seed or slugbait.
- Stainless steel bins.