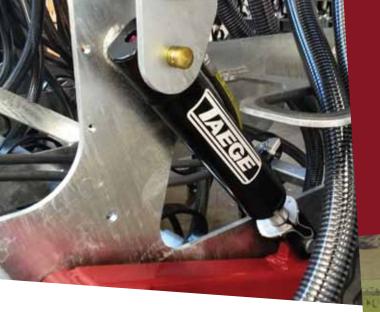

# **Direct Drills** 300 series & 360 series

Computerised sponge metering system is standard on all models which provides fast, easy and accurate calibration without the risk of seed damage.

Phasing Ram system Used to give even depth of seed planting.