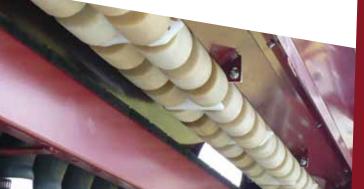

# **Direct Drills** 300 series & 360 series

Computerised sponge metering system is standard on all models which provides fast, easy and accurate calibration without the risk of seed damage.

Phasing Ram system Used to give even depth of seed planting.