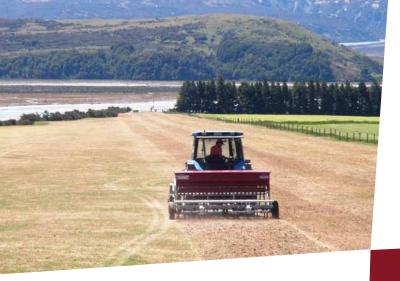

"When I need to drill, I want to go no matter how soft or hard the ground conditions are. The Taege direct tyne drill suits all soil conditions. The success is the tyne action, creating more tilth through the narrow tungsten tip, then the harrows refilling the slot, to get the fine soil around the seed.

#### Taege Drill

- Available in 3m 6m.
- Gives excellent penetration in extremely hard conditions.
- Creates outstanding tilth, giving much higher strike rates.
- Great contour following ensuring more seed is where you want it to be.
- Less rock and existing grass pull out.
- Phasing Ram system used to give even depth of seed planting.
- Simple construction, less moving parts reduces down time and repair and maintenance costs.
- Ability to drill around corners.
- Live tynes gives better trash clearing.